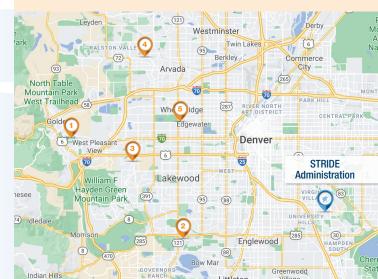

#### West Side Locations

- 1 Golden High School 701 24th St I Golden, CO 80401
- 2 Jefferson Plaza Family Health 3595 South Teller St | Lakewood, CO 80235
- 3 Union Square Health Plaza 12055 W 2nd Pl I Lakewood, CO 80228
- 4 West Arvada 11005 Ralston Rd, #100-G | Arvada, CO 80004
- 5 Wheat Ridge 7495 W 29th Ave I Wheat Ridge, CO 80033