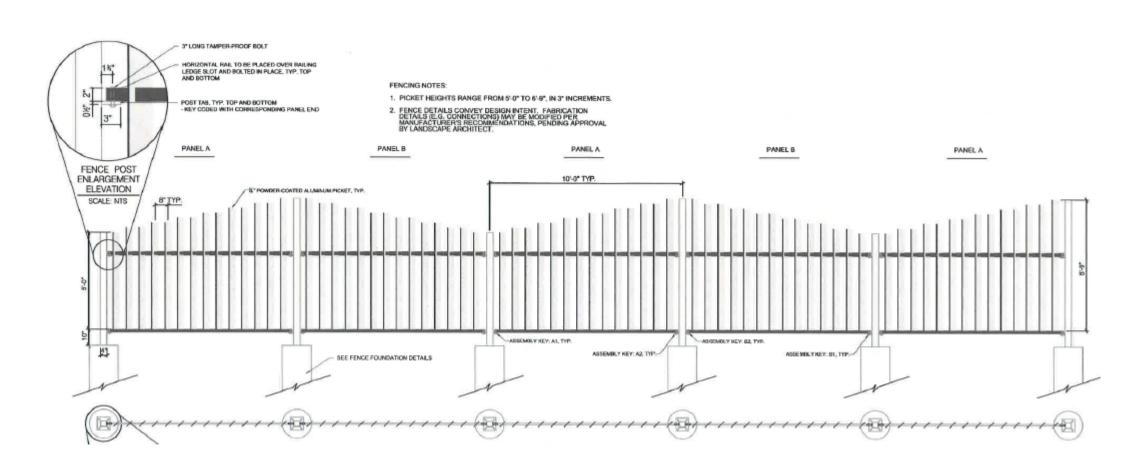

#### Phase 1

- Design on track for 100% package
- Median design finalized
  - \* Raised Median with planters
  - Fencing at left turn bays to prevent jaywalking
  - Fence design used by Maryland DOT

#### Proposed Dune Fence at Left Turn Bays