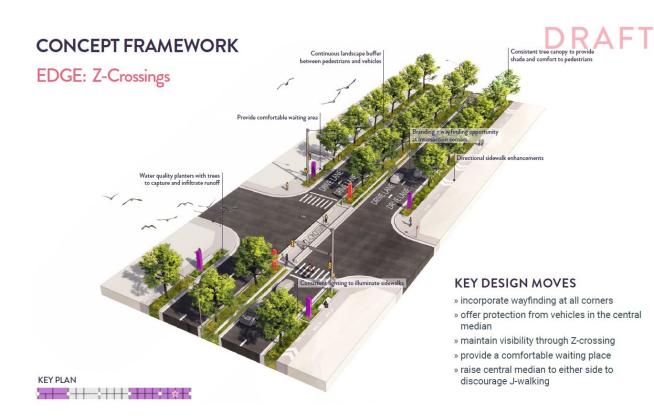

#### Phase 1

- Design on track for 100% package
- Median design finalized
  - \* Raised Median with planters
  - Fencing at left turn bays to prevent jaywalking
  - Fence design used by Maryland DOT