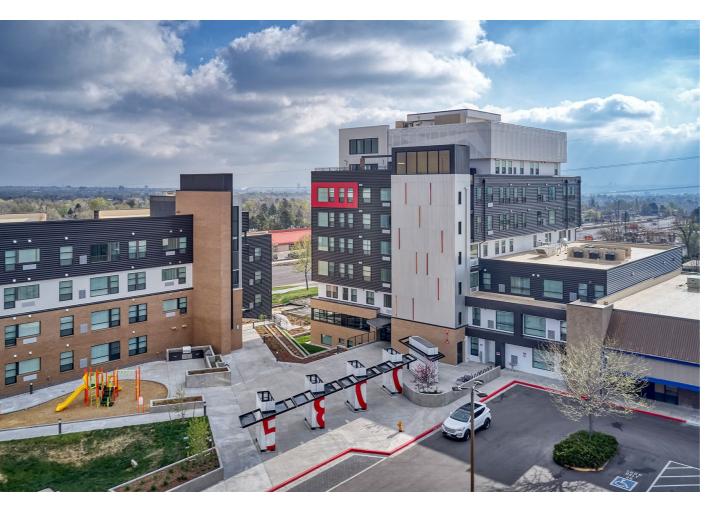

First West Colfax Property was Willow Glen in 2003

MWHS has built an additional seven along Colfax and five others throughout Lakewood, for a total of 11 new properties in the last 20 years.

202

West Colfax's first TOD, spurring additional growth along corridor.

Work along Colfax has spurred more than \$120M in economic impact. The other five represent \$148M, for a total of \$268M economic impact in 20 years.